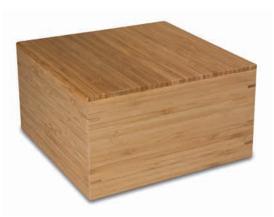

SMALL BAMBOO CUBE RISER 6" x 6" x 4"

CR-64-BA1 6" x 6" x 4" list each: \$53.14 square cube riser

MEDIUM BAMBOO CUBE RISER

9" x 9" x 5"

CR-95-BA1 9" x 9" x 5" list each: \$57.86 square cube riser

LARGE BAMBOO CUBE RISER 11" x 11" x 6"

CR-116-BA1 11" x 11" x 6" list each: \$66.94 square cube riser

For additional information or any other Delfin products please call 800-354-7919.