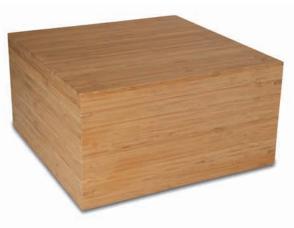

SMALL BAMBOO CUBE RISER 6" x 6" x 4"

CR-64-BA1 6" x 6" x 4" list each: \$53.14 square cube riser

MEDIUM BAMBOO CUBE RISER

9" x 9" x 5"

CR-95-BA1 9" x 9" x 5" list each: \$57.86 square cube riser

LARGE BAMBOO CUBE RISER 11" x 11" x 6"

CR-116-BA1 11" x 11" x 6" list each: \$66.94 square cube riser

For additional information or any other Delfin products please call 800-354-7919.