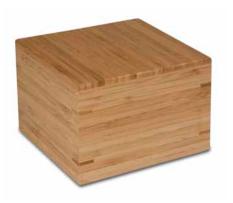

## Delfingreen Bamboo Cube Risers

© 2010 Delfin Design & Manufacturing Inc. Product Release 2010R6 page 1 of 2

Reversible delfingreen bamboo cubes can be used as a hip elevation riser or counter-top container. Utilizing biscuit corner joints for extra strength, these stylish items are manufactured from mature Moso Cane Giant Bamboo and are protected with a durable FDA approved lacquer coating. delfingreen...sensible and sustainable merchandising.

SMALL BAMBOO CUBE RISER 6" x 6" x 4"

CR-64-BA1 6" x 6" x 4" list each: \$53.14 square cube riser

MEDIUM BAMBOO CUBE RISER

9" x 9" x 5"

CR-95-BA1 9" x 9" x 5" list each: \$57.86 square cube riser

LARGE BAMBOO CUBE RISER 11" x 11" x 6"